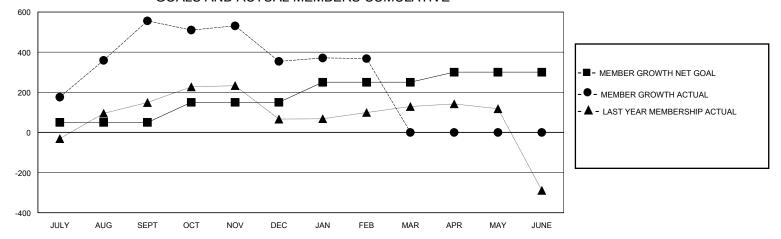

## MONTHLY MEMBERSHIP PROGRESS REPORT

District 324 J

Results as of: 2/29/2024

| GMT:          |               | GMT CA      |               |                       |                         |                         |                                                    |  |  |
|---------------|---------------|-------------|---------------|-----------------------|-------------------------|-------------------------|----------------------------------------------------|--|--|
|               | Club          | )S          |               | Members               |                         |                         |                                                    |  |  |
|               | RESULTS FOR   | R 2023-2024 |               | RESULTS FOR 2023-2024 |                         |                         |                                                    |  |  |
| QUARTER       | NEW CLUB GOAL | NEW CLUBS   | DROPPED CLUBS | QUARTER               | MBER GROWTH NET<br>GOAL | MEMBER GROWTH<br>ACTUAL | DROPPED<br>MEMBERS ACTUAL<br>(including transfers) |  |  |
| JULY/AUG/SEPT | 5             | 11          | 1             | JULY/AUG/SEPT         | 50                      | 780                     | 176                                                |  |  |
| OCT/NOV/DEC   | 0             | 3           | 4             | OCT/NOV/DEC           | 100                     | 138                     | 336                                                |  |  |
| JAN/FEB/MAR   | 5             | 0           | 1             | JAN/FEB/MAR           | 100                     | 36                      | 16                                                 |  |  |
| APR/MAY/JUNE  | 0             | 0           | 0             | APR/MAY/JUNE          | 50                      | 0                       | 0                                                  |  |  |
|               |               |             |               |                       |                         |                         |                                                    |  |  |