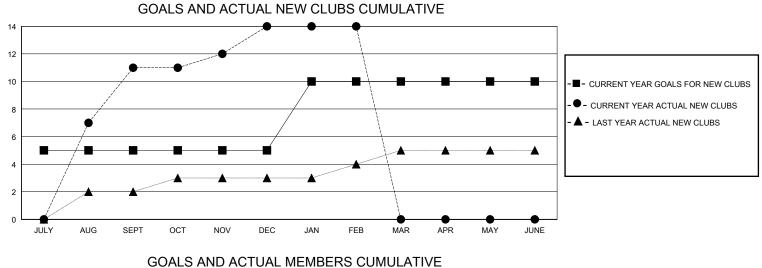

## MONTHLY MEMBERSHIP PROGRESS REPORT

District 324 J

Results as of: 2/29/2024

| GMT:          |               | GMT CA      |               |                       |                         |                         |                                                    |  |  |
|---------------|---------------|-------------|---------------|-----------------------|-------------------------|-------------------------|----------------------------------------------------|--|--|
|               | Club          | )S          |               | Members               |                         |                         |                                                    |  |  |
|               | RESULTS FOR   | R 2023-2024 |               | RESULTS FOR 2023-2024 |                         |                         |                                                    |  |  |
| QUARTER       | NEW CLUB GOAL | NEW CLUBS   | DROPPED CLUBS | QUARTER               | MBER GROWTH NET<br>GOAL | MEMBER GROWTH<br>ACTUAL | DROPPED<br>MEMBERS ACTUAL<br>(including transfers) |  |  |
| JULY/AUG/SEPT | 5             | 11          | 1             | JULY/AUG/SEPT         | 50                      | 780                     | 176                                                |  |  |
| OCT/NOV/DEC   | 0             | 3           | 4             | OCT/NOV/DEC           | 100                     | 138                     | 336                                                |  |  |
| JAN/FEB/MAR   | 5             | 0           | 1             | JAN/FEB/MAR           | 100                     | 36                      | 16                                                 |  |  |
| APR/MAY/JUNE  | 0             | 0           | 0             | APR/MAY/JUNE          | 50                      | 0                       | 0                                                  |  |  |
|               |               |             |               |                       |                         |                         |                                                    |  |  |